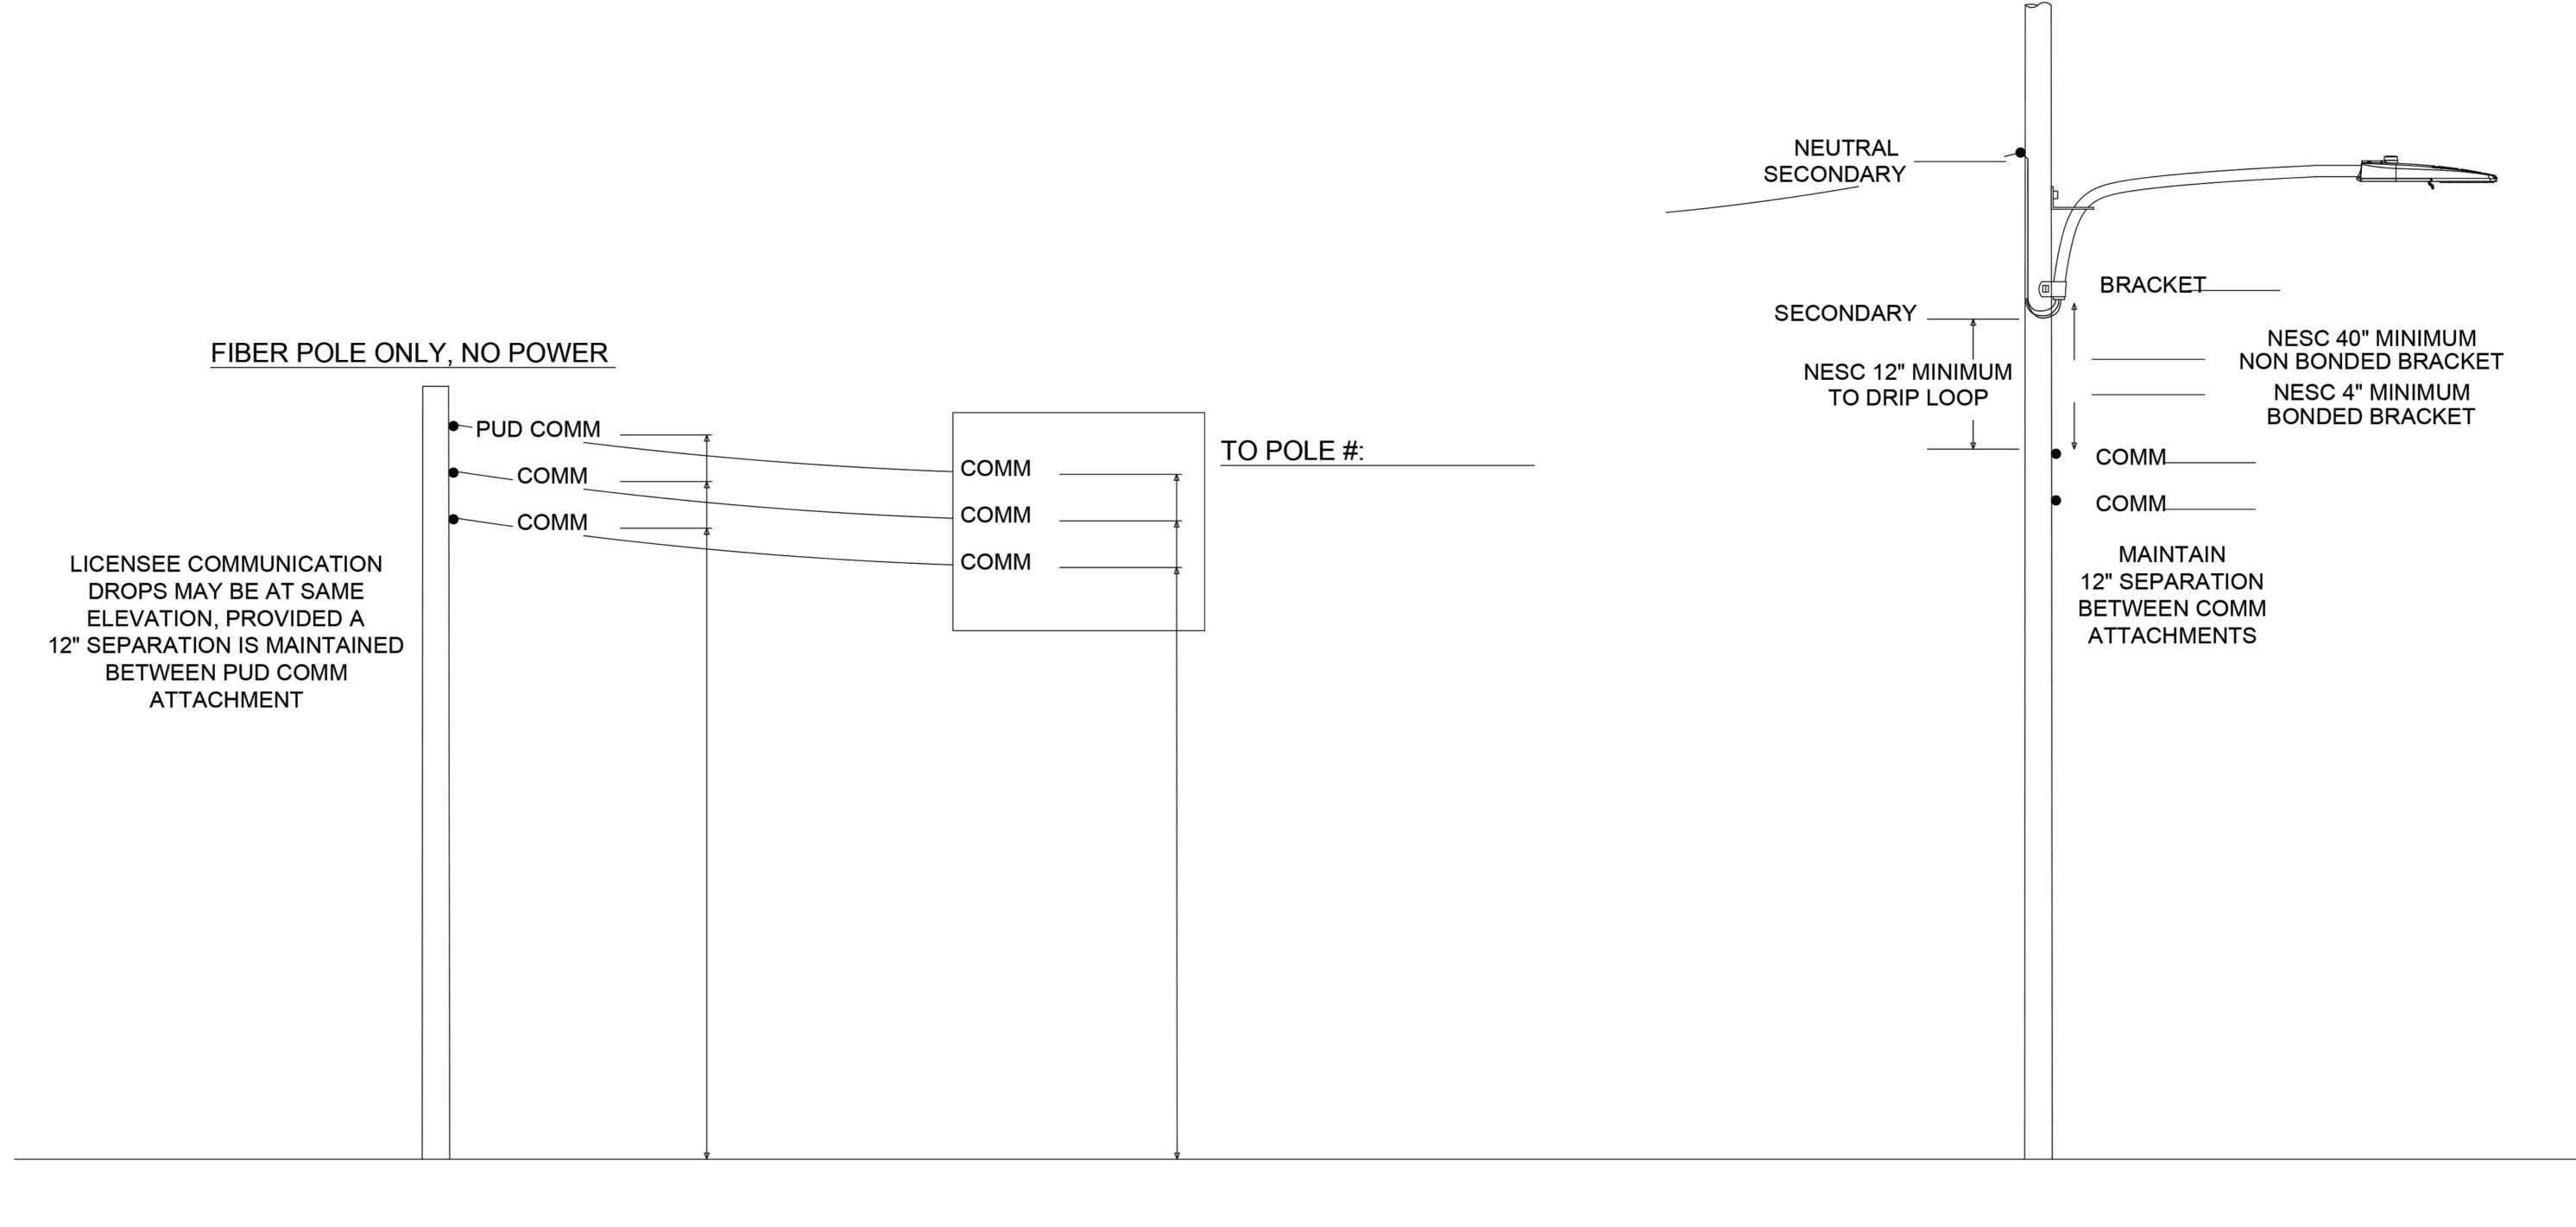

## STREET LIGHT DETAIL

| PUD POLE TAG #'S:                                 | _    |
|---------------------------------------------------|------|
| MAKE READY REQUIRED?                              |      |
|                                                   |      |
| USE FIGURE (3) DETAIL IF A STREET LIGHT EXISTS ON | POLE |