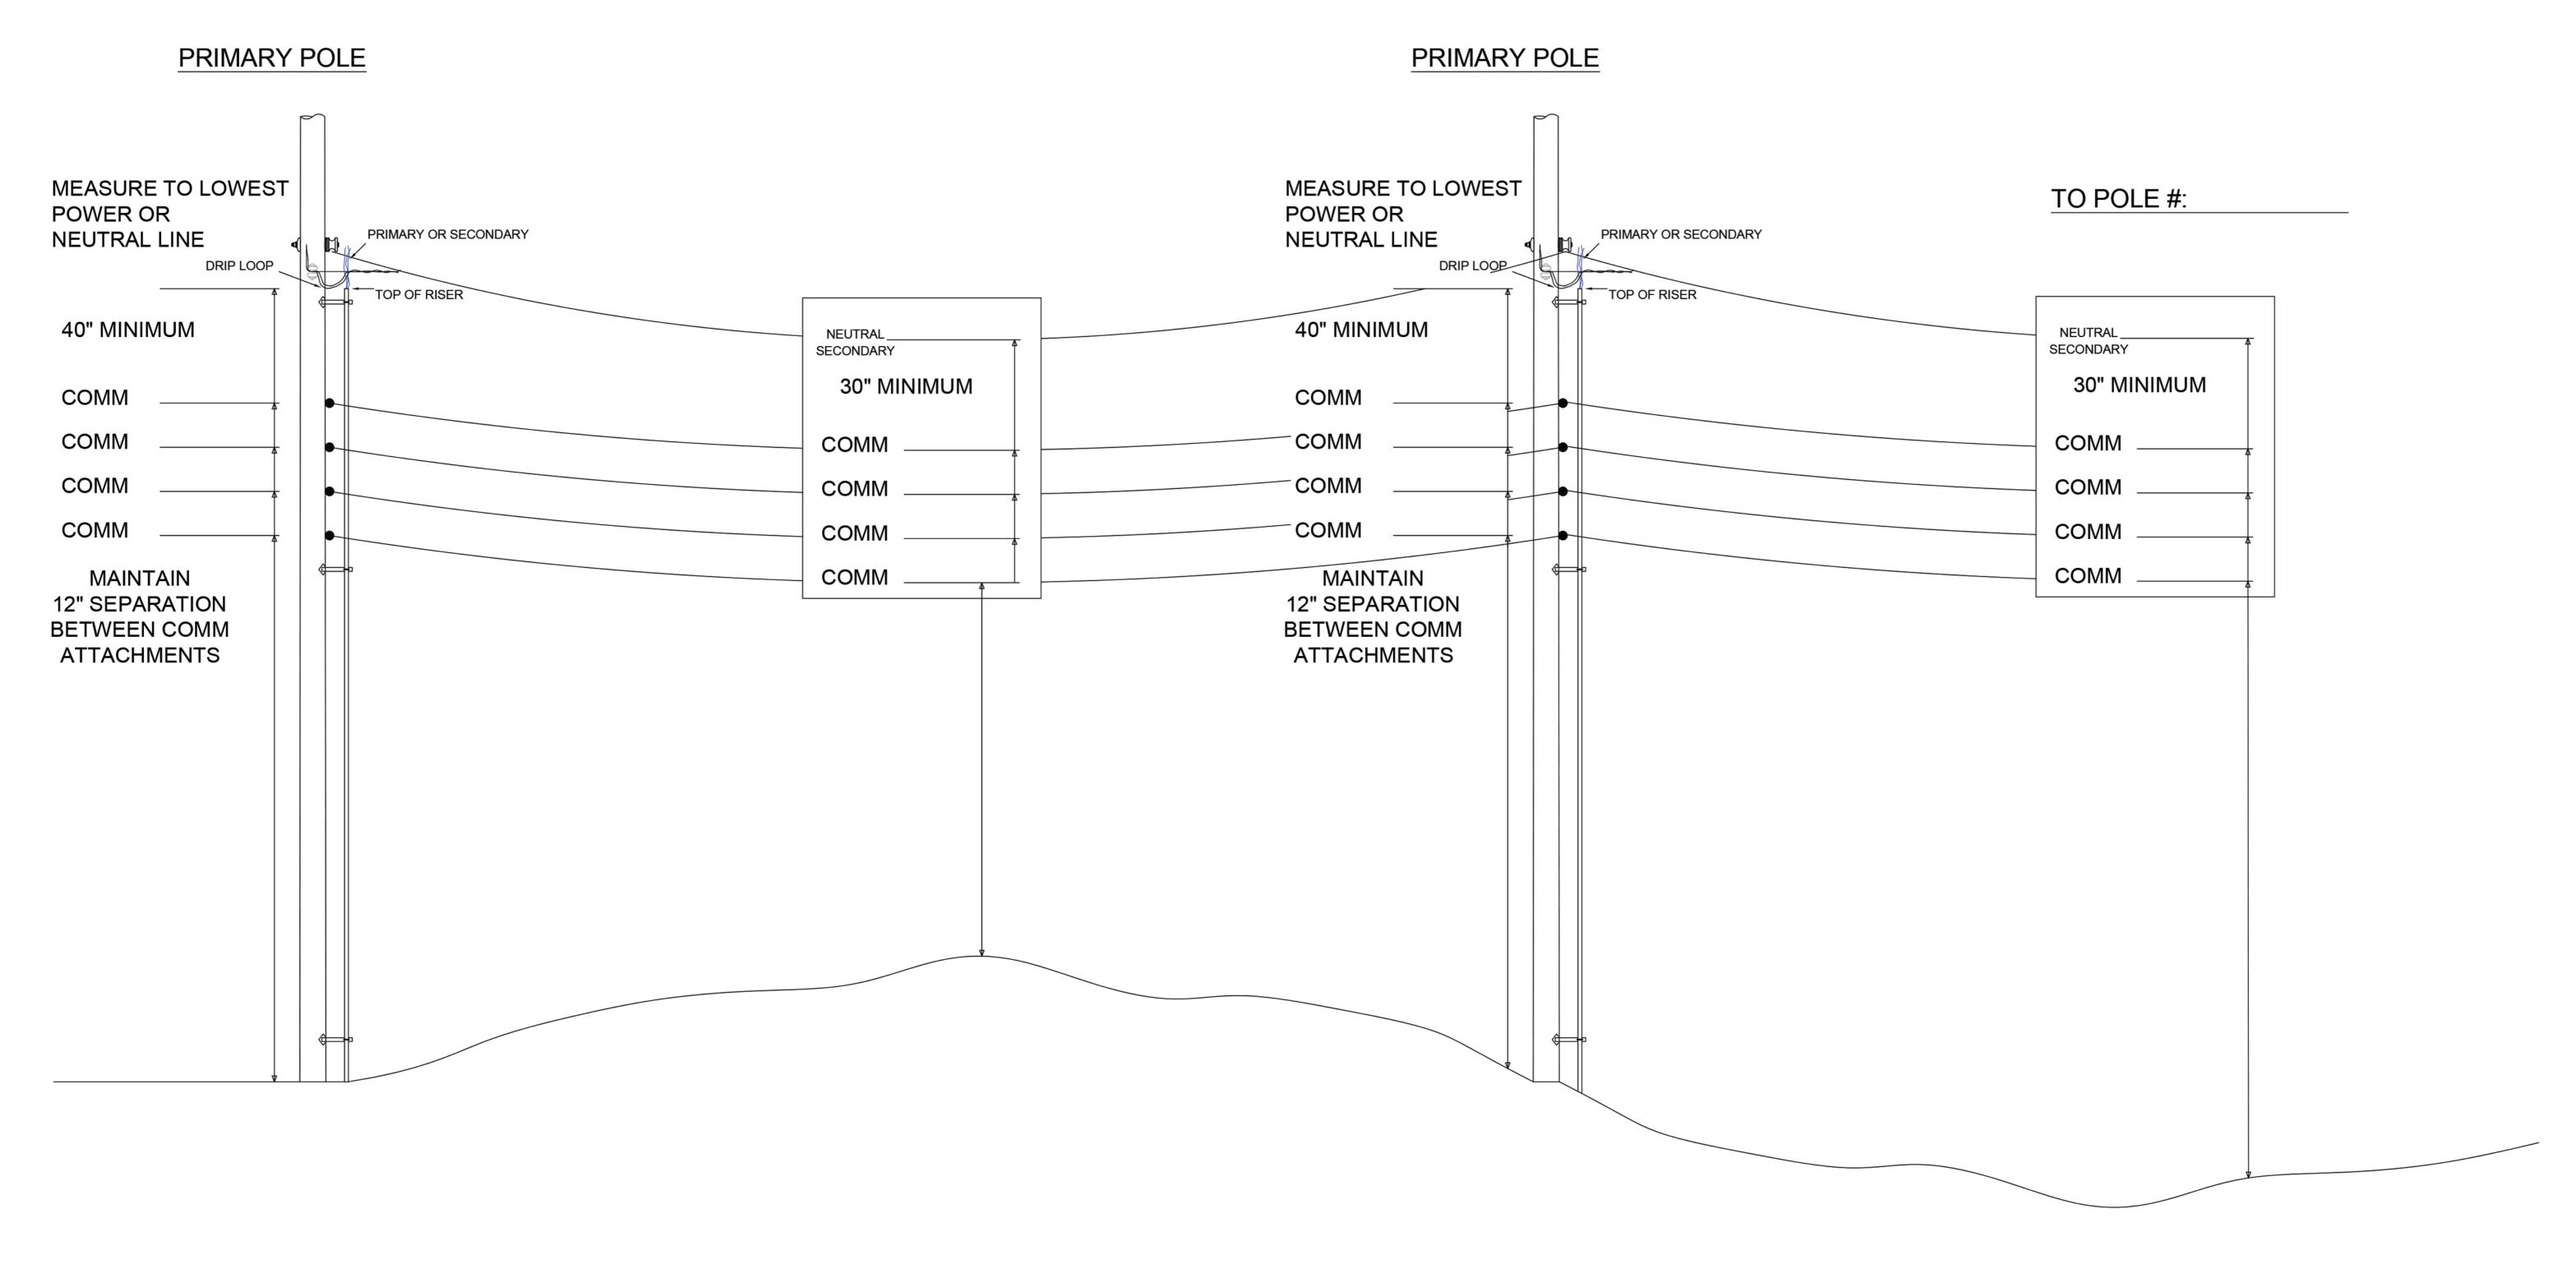

PUD POLE TAG #'S:

ANCHOR ATTACHMENT REQUEST?

MAKE READY REQUIRED?

USE FIGURE (3) DETAIL IF A STREET LIGHT EXISTS ON POLE

PUD POLE TAG #'S:

ANCHOR ATTACHMENT REQUEST?

MAKE READY REQUIRED?

USE FIGURE (3) DETAIL IF A STREET LIGHT EXISTS ON POLE

USE FIGURE (3) DETAIL IF A STREET LIGHT EXISTS ON POLE