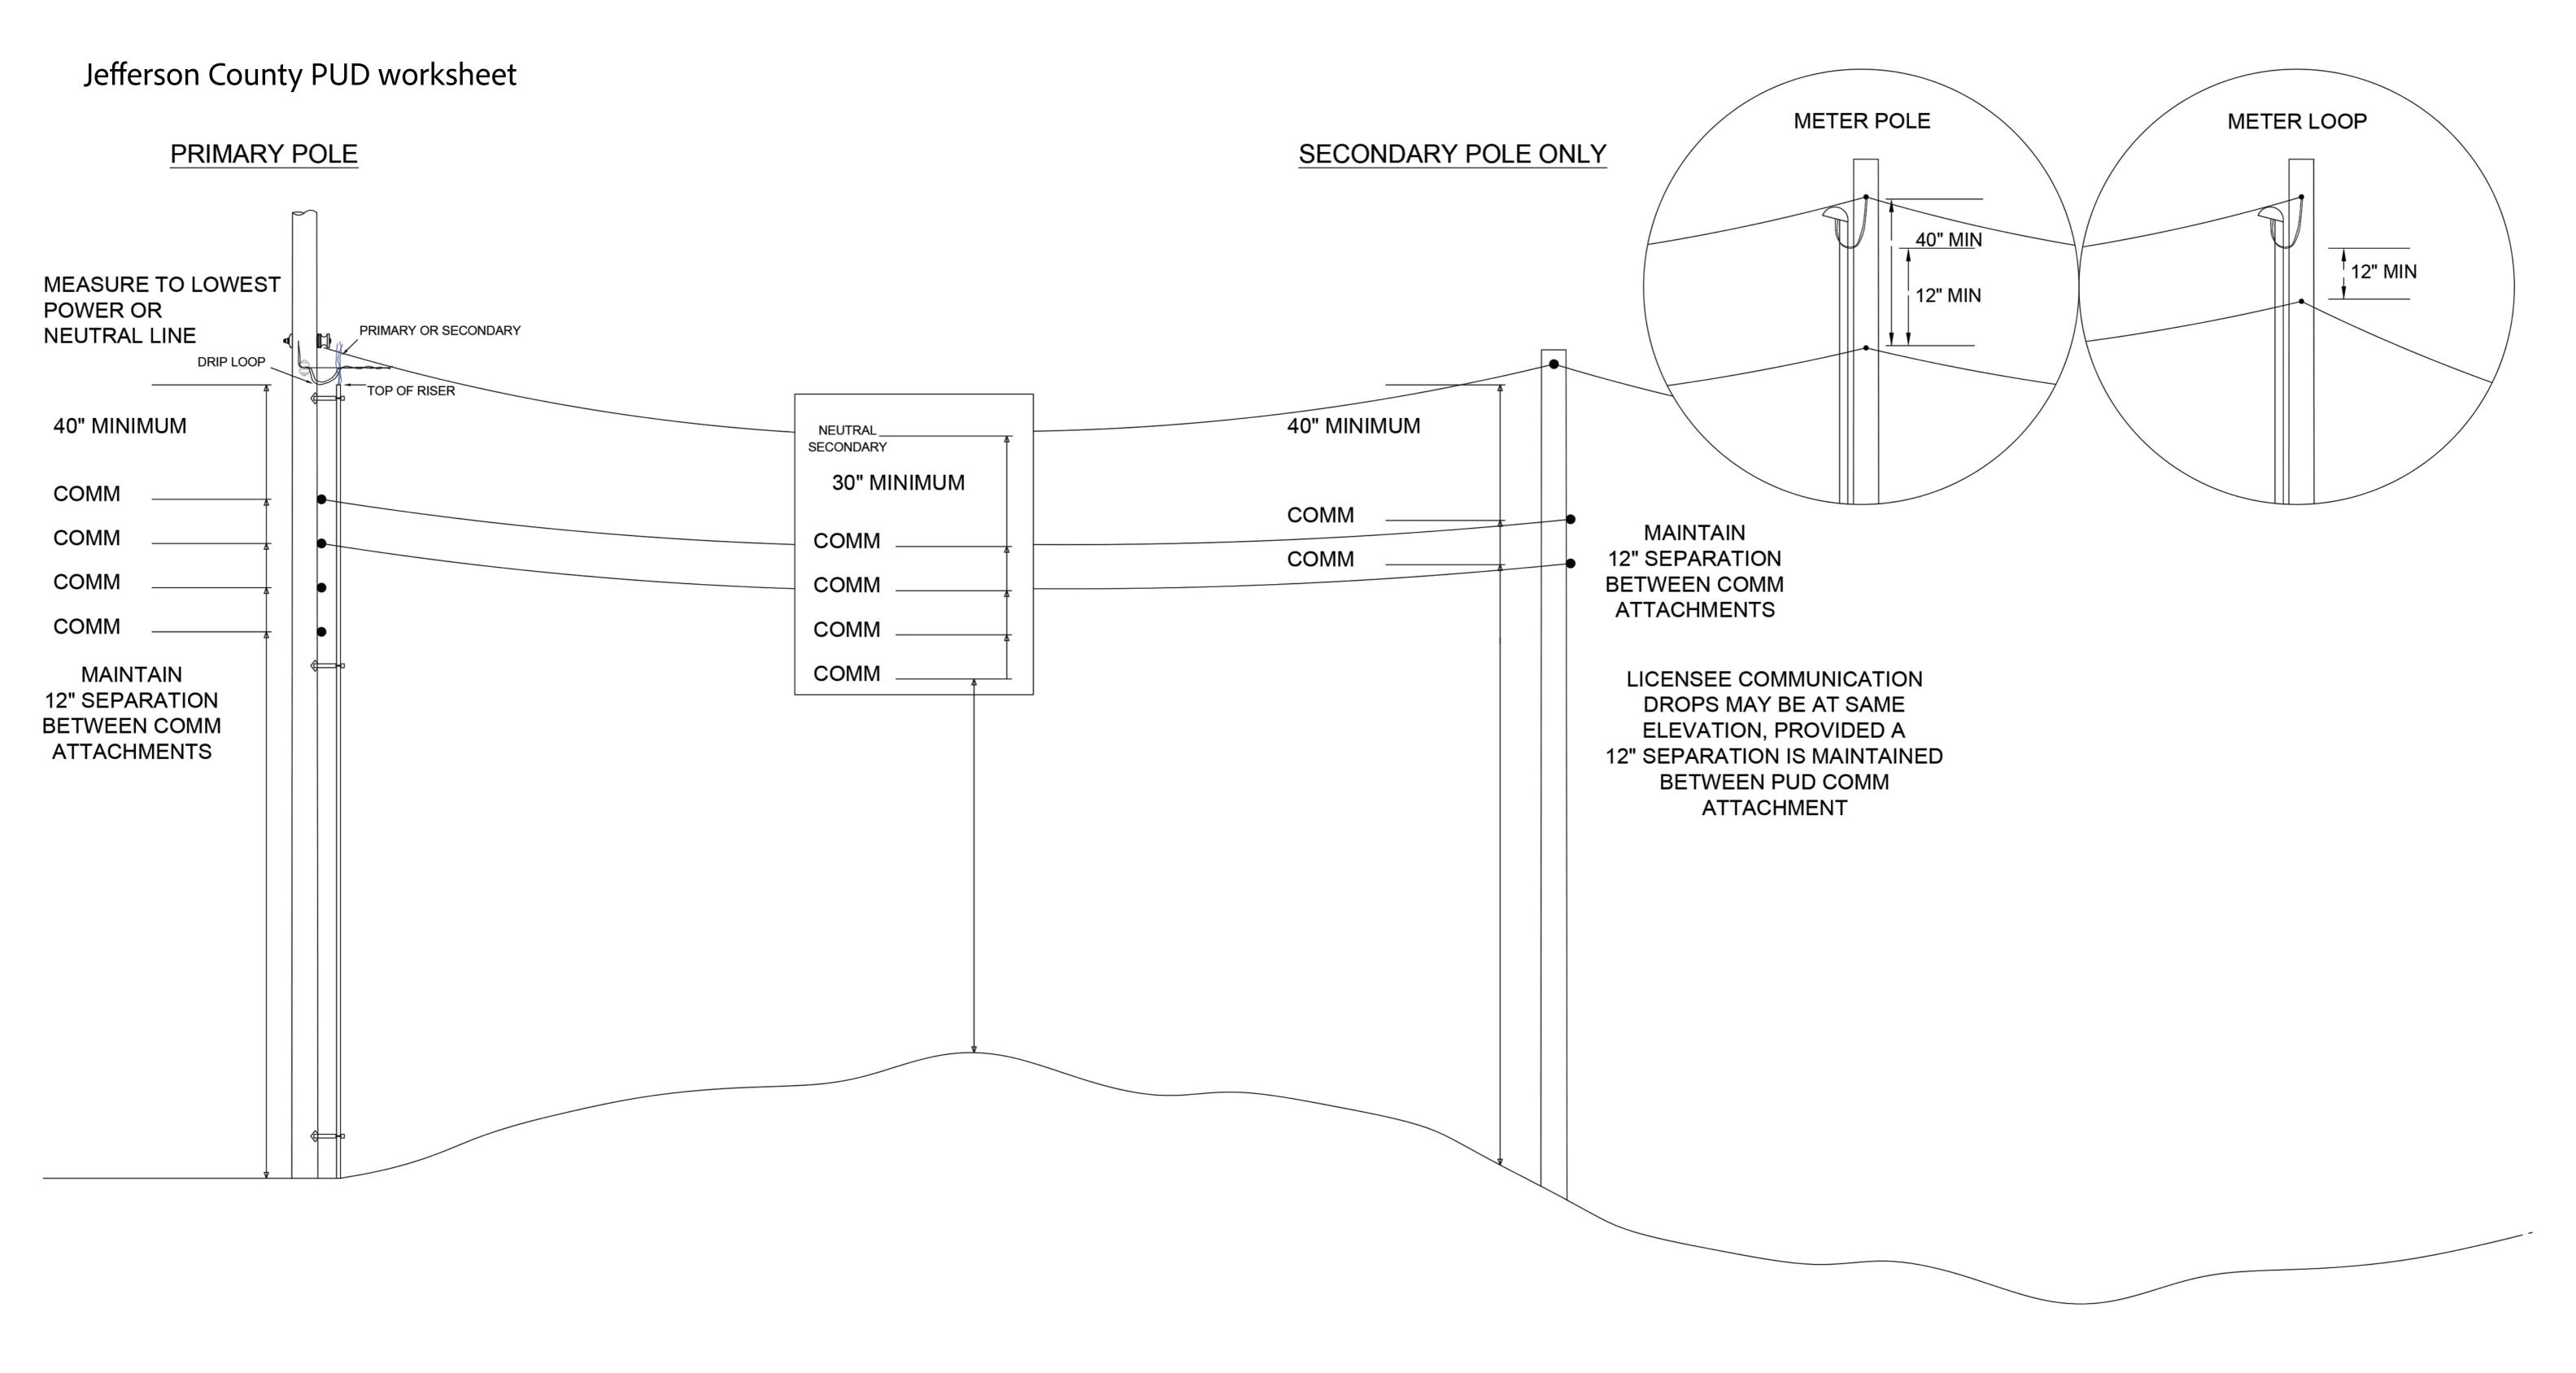

PUD POLE TAG #'S:

ANCHOR ATTACHMENT REQUEST?

MAKE READY REQUIRED?

USE FIGURE (3) DETAIL IF A STREET LIGHT EXISTS ON POLE

PUD POLE TAG #'S:

ANCHOR ATTACHMENT REQUEST?

MAKE READY REQUIRED?

USE FIGURE (3) DETAIL IF A STREET LIGHT EXISTS ON POLE

USE FIGURE (3) DETAIL IF A STREET LIGHT EXISTS ON POLE